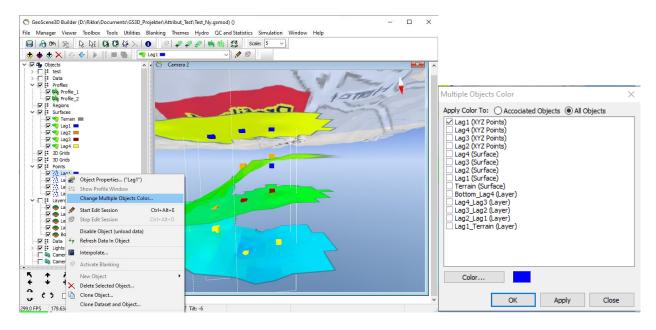

Change color on multiple objects at the same time for layers, XYZ points and surfaces.

Particle trace highlight. It is now possibility to filter the line of XYZ Points by ID (under Line tab in XYZ Points properties form). The line filter is synchronized between 3D view with 2D profile and 2D map view