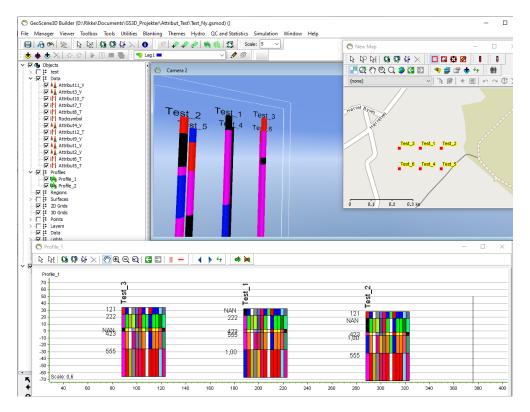

## **New Features**

Wells with multiple attributes, called attribute wells, have been added as a new object type. This supports value attributes, like chemistry and text attributes like color. The topmost attribute is shown in 3D, but all selected attributes are shown in profiles.