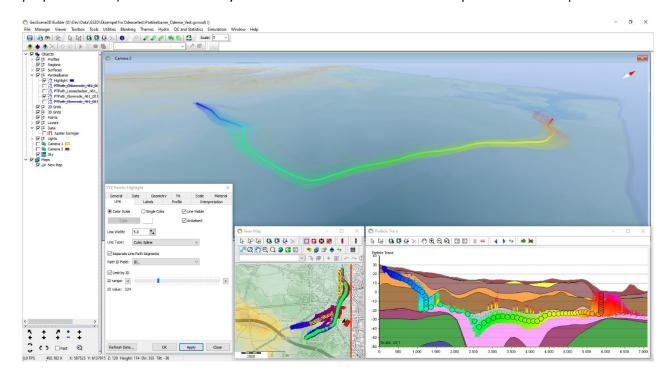

Change color on multiple objects at the same time for layers, XYZ points and surfaces.

Particle trace highlight. It is now possibility to filter the line of XYZ Points by ID (under Line tab in XYZ Points properties form). The line filter is synchronized between 3D view with 2D profile and 2D map view