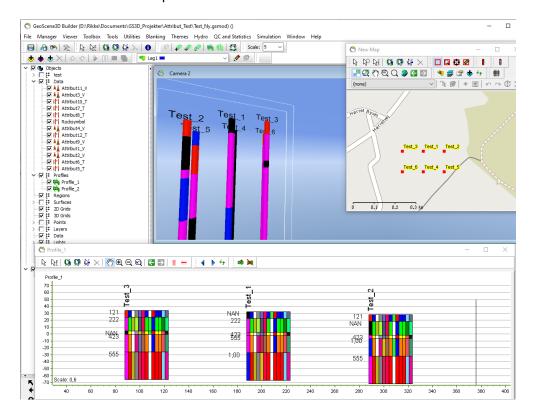

## **New Features**

Wells with multiple attributes, called attribute wells, has been added as a new object type. This supports value attributes, like chemistry and text attributes like color. The topmost attribute is shown in 3D, but all selected attributes are shown in profiles.