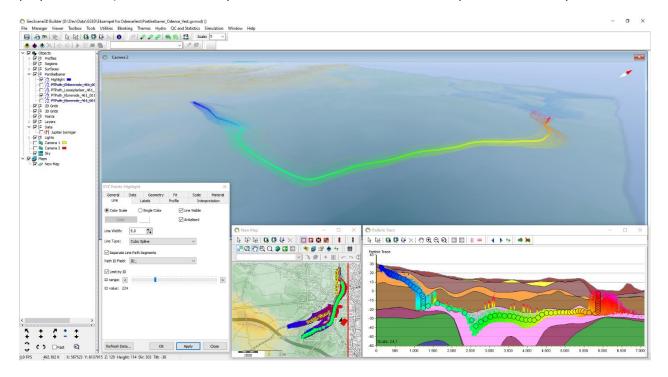

Change color on multiple objects at the same time for layers, XYZ points and surfaces.

Particle trace highlight. It is now possibility to filter the line of XYZ Points by ID (under Line tab in XYZ Points properties form). The line filter is synchronized between 3D view with 2D profile and 2D map view