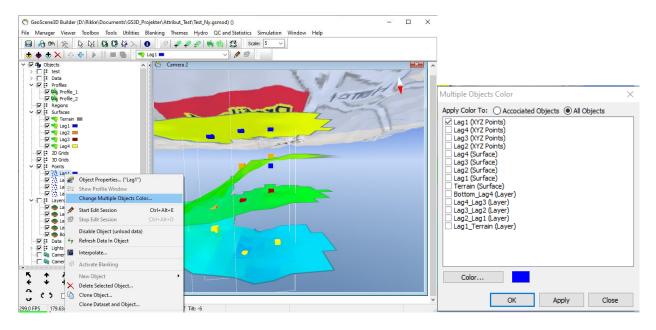

Change color on multiple objects at the same time for layers, XYZ points and surfaces.

Particle trace highlight. It is now possibility to filter the line of XYZ Points by ID (under Line tab in XYZ Points properties form). The line filter is synchronized between 3D view with 2D profile and 2D map view